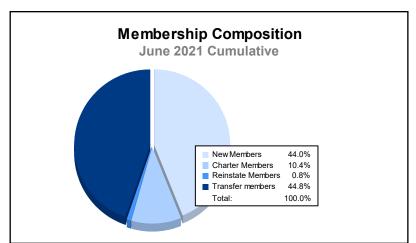

District 107 C As of June 2021 Cumulative

| Year      | New<br>Clubs | Dropped<br>Clubs | Gain/<br>Loss<br>Clubs | New<br>Members | Charter<br>Members | Reinstate<br>Members | Transfer<br>Members | Total<br>Member<br>Added | Total<br>Members<br>Dropped | Gain/<br>Loss<br>Members |
|-----------|--------------|------------------|------------------------|----------------|--------------------|----------------------|---------------------|--------------------------|-----------------------------|--------------------------|
| 2016-2017 | 0            | 1                | -1                     | 103            | 4                  | 1                    | 6                   | 114                      | 244                         | -130                     |
| 2017-2018 | 0            | 1                | -1                     | 101            | 2                  | 1                    | 5                   | 109                      | 290                         | -181                     |
| 2018-2019 | 0            | 5                | -5                     | 98             | 2                  | 2                    | 9                   | 111                      | 206                         | -95                      |
| 2019-2020 | 0            | 1                | -1                     | 113            | 2                  | 1                    | 32                  | 148                      | 172                         | -24                      |
| 2020-2021 | 0            | 5                | -5                     | 55             | 13                 | 1                    | 56                  | 125                      | 263                         | -138                     |
| Average   | 0            | 3                | -3                     | 94             | 5                  | 1                    | 22                  | 121                      | 235                         | -114                     |