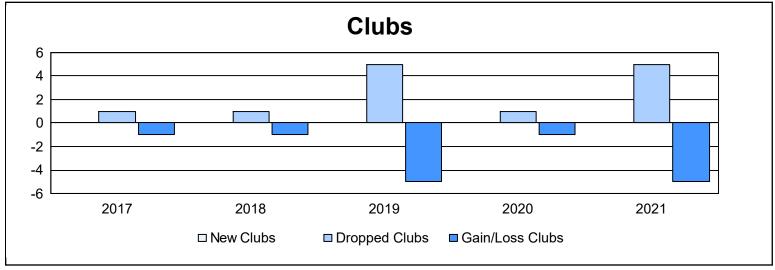

District 107 C As of June 2021 Cumulative

| Year      | New<br>Clubs | Dropped<br>Clubs | Gain/<br>Loss<br>Clubs | New<br>Members | Charter<br>Members | Reinstate<br>Members | Transfer<br>Members | Total<br>Member<br>Added | Total<br>Members<br>Dropped | Gain/<br>Loss<br>Members |
|-----------|--------------|------------------|------------------------|----------------|--------------------|----------------------|---------------------|--------------------------|-----------------------------|--------------------------|
| 2016-2017 | 0            | 1                | -1                     | 103            | 4                  | 1                    | 6                   | 114                      | 244                         | -130                     |
| 2017-2018 | 0            | 1                | -1                     | 101            | 2                  | 1                    | 5                   | 109                      | 290                         | -181                     |
| 2018-2019 | 0            | 5                | -5                     | 98             | 2                  | 2                    | 9                   | 111                      | 206                         | -95                      |
| 2019-2020 | 0            | 1                | -1                     | 113            | 2                  | 1                    | 32                  | 148                      | 172                         | -24                      |
| 2020-2021 | 0            | 5                | -5                     | 55             | 13                 | 1                    | 56                  | 125                      | 263                         | -138                     |
| Average   | 0            | 3                | -3                     | 94             | 5                  | 1                    | 22                  | 121                      | 235                         | -114                     |