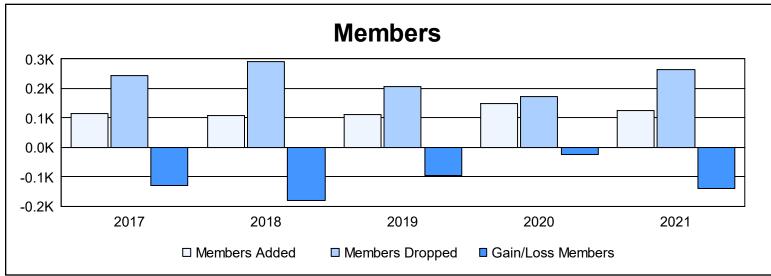

District 107 C As of June 2021 Cumulative

| Year      | New<br>Clubs | Dropped<br>Clubs | Gain/<br>Loss<br>Clubs | New<br>Members | Charter<br>Members | Reinstate<br>Members | Transfer<br>Members | Total<br>Member<br>Added | Total<br>Members<br>Dropped | Gain/<br>Loss<br>Members |
|-----------|--------------|------------------|------------------------|----------------|--------------------|----------------------|---------------------|--------------------------|-----------------------------|--------------------------|
| 2016-2017 | 0            | 1                | -1                     | 103            | 4                  | 1                    | 6                   | 114                      | 244                         | -130                     |
| 2017-2018 | 0            | 1                | -1                     | 101            | 2                  | 1                    | 5                   | 109                      | 290                         | -181                     |
| 2018-2019 | 0            | 5                | -5                     | 98             | 2                  | 2                    | 9                   | 111                      | 206                         | -95                      |
| 2019-2020 | 0            | 1                | -1                     | 113            | 2                  | 1                    | 32                  | 148                      | 172                         | -24                      |
| 2020-2021 | 0            | 5                | -5                     | 55             | 13                 | 1                    | 56                  | 125                      | 263                         | -138                     |
| Average   | 0            | 3                | -3                     | 94             | 5                  | 1                    | 22                  | 121                      | 235                         | -114                     |